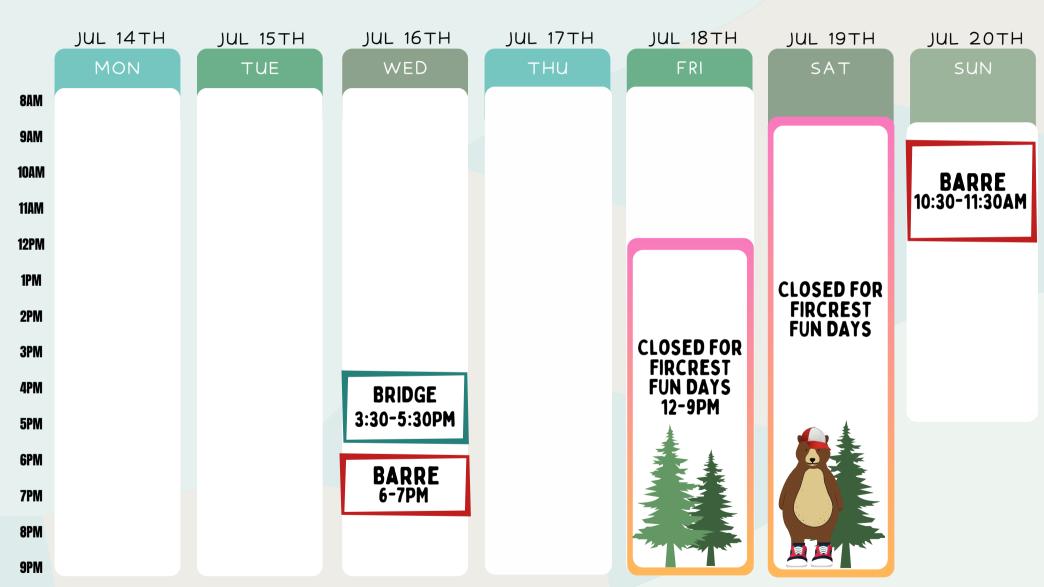

### THE NAMES FAMILY FOUNDATION FITNESS ROOM

FREE COMMUNITY PROGRAM

**INSTRUCTOR PROGRAM** 