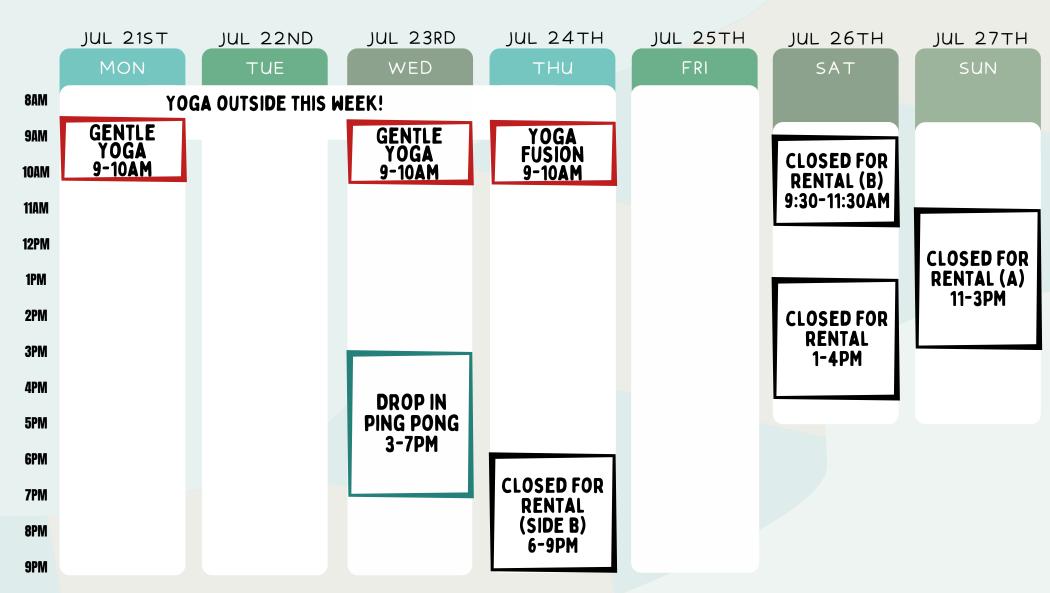

## THE NAMES FAMILY FOUNDATION GYMNASIUM

JUL 21ST JUL 22ND JUL 23RD JUL 24TH JUL 25TH JUL 26TH JUL 27TH THU MON TUE WED FRI SAT SUN 8AM DROP-IN\* **DROP-IN** DROP-IN\* **DROP-IN** 9AM DROP-IN\* PING-PONG **PING-PONG** PICKLEBALL PICKLEBALL PICKLEBALL **10AM** 8:30-10:30AM 8:30-10:30AM 8:30-11:30AM 8:30-11:30AM 8:30-11:30AM **CLOSED** 11AM **FOR** HALF **OPEN RENTAL TOT GYM 12PM** DROP-IN\* **TOT GYM** DROP-IN\* DROP-IN\* 10-12PM BASKETBALL 11-1:30PM BASKETBALL 11-1:30PM BASKETBALL 1PM 12-2PM 12-2PM 12-2PM **FAMILY &** 2PM **CLOSED FOR** 16&UNDER 3PM 16&UNDER 16&UNDER 16&UNDER 16&UNDER RENTAL **OPEN GYM OPEN GYM OPEN GYM OPEN GYM OPEN GYM** 1:30-4:30PM 2-4PM 4PM 2-5PM 2-5PM 2-5PM 2-5PM 2-5PM 5PM DROP-IN\* 6PM

FREE COMMUNITY PROGRAM

PICKLEBALL

5:30-8:30PM

**INSTRUCTOR PROGRAM** 

DROP-IN\*

VOLLEYBALL

6:00-8:30PM