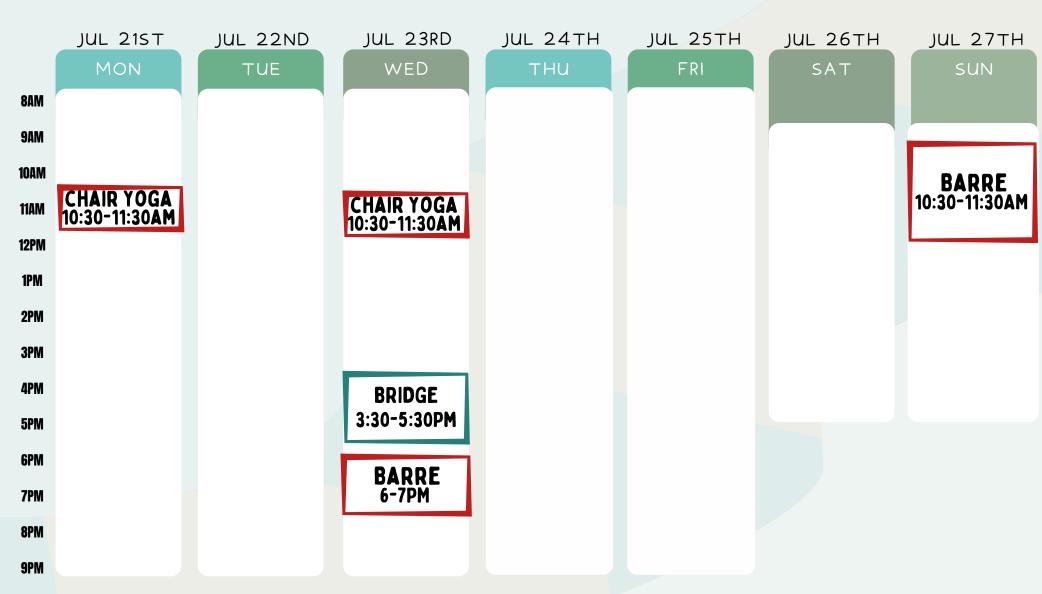

#### THE NAMES FAMILY FOUNDATION FITNESS ROOM

FREE COMMUNITY PROGRAM

**INSTRUCTOR PROGRAM** 