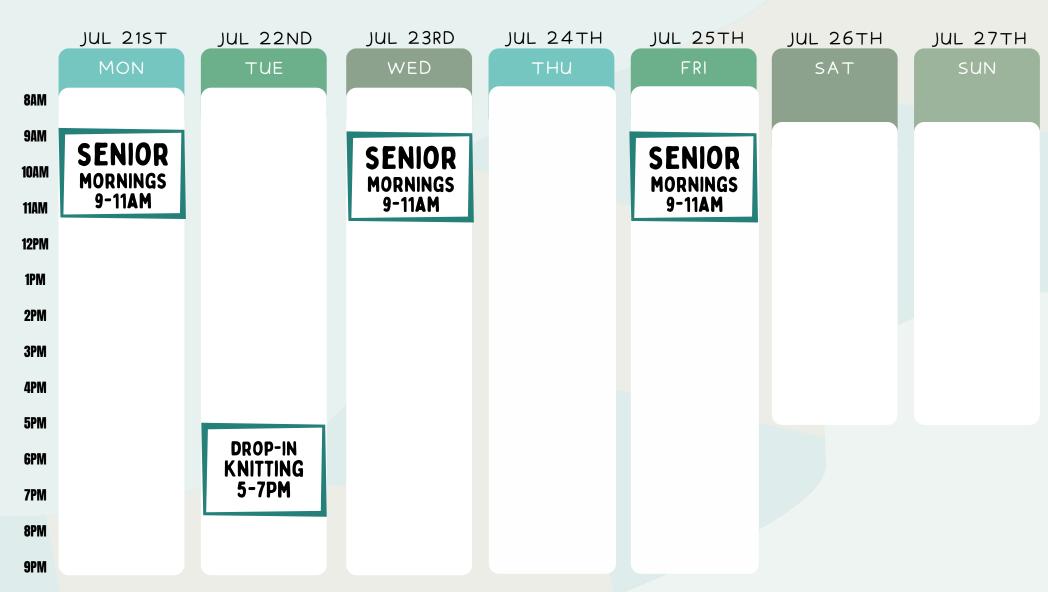

8:30-10:30AM 8:30-11:30AM 8:30-11:30AM 8:30-11:30AM **CLOSED** 11AM **FOR** HALF **OPEN RENTAL TOT GYM 12PM** DROP-IN\* **TOT GYM** DROP-IN\* DROP-IN\* 10-12PM BASKETBALL 11-1:30PM BASKETBALL 11-1:30PM BASKETBALL 1PM 12-2PM 12-2PM 12-2PM **FAMILY &** 2PM **CLOSED FOR** 16&UNDER 3PM 16&UNDER 16&UNDER 16&UNDER 16&UNDER RENTAL **OPEN GYM OPEN GYM OPEN GYM OPEN GYM OPEN GYM** 1:30-4:30PM 2-4PM 4PM 2-5PM 2-5PM 2-5PM 2-5PM 2-5PM 5PM DROP-IN\* 6PM

FREE COMMUNITY PROGRAM

PICKLEBALL

5:30-8:30PM

**INSTRUCTOR PROGRAM** 

DROP-IN\*

VOLLEYBALL

6:00-8:30PM



# THE TOM & MEG NAMES FAMILY FOUNDATION MULTI-PURPOSE ROOM





FREE COMMUNITY PROGRAM

**INSTRUCTOR PROGRAM** 



#### THE NAMES FAMILY FOUNDATION FITNESS ROOM





FREE COMMUNITY PROGRAM

**INSTRUCTOR PROGRAM** 



#### GATHERING SPACE





FREE COMMUNITY PROGRAM

INSTRUCTOR PROGRAM



### PARKS & RECREATION YOUTH ROOM



|       | JUL 21ST | JUL 22ND | JUL 23RD | JUL 24TH | JUL 25TH | JUL 26TH | JUL 27TH |
|-------|----------|----------|----------|----------|----------|----------|----------|
|       | MON      | TUE      | WED      | тни      | FRI      | SAT      | SUN      |
| 8AM   |          |          |          |          |          |          |          |
| 9AM   |          |          |          |          |          |          |          |
| 10AM  |          |          |          |          |          |          |          |
| 11AM  |          |          |          |          |          |          |          |
| 12PM  |          |          |          |          |          |          |          |
| 1PM   |